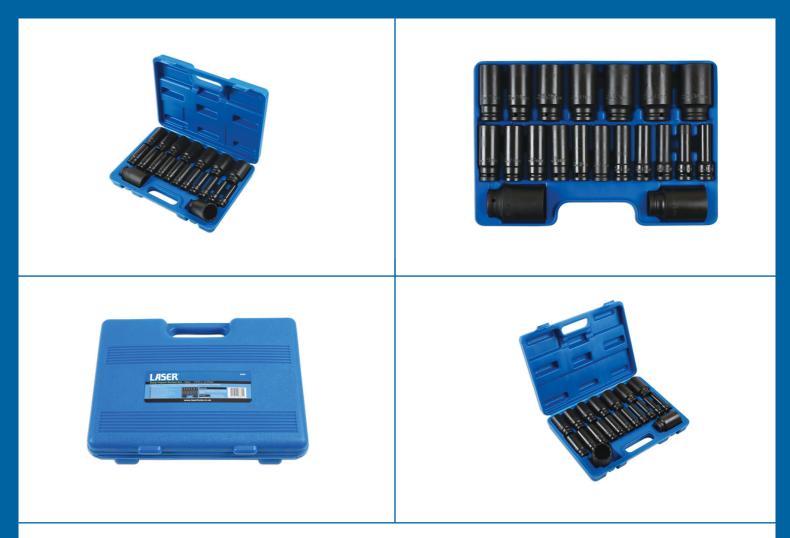

## Satz tiefer Steckschlüssel für Schlagschrauber,

A comprehensive set of deep, 1/2" square drive impact sockets, from 10mm to 38mm, in Bi-Hex (12pt) profile. Invaluable in the automotive workshop when socket access is restricted. The generous 78mm depth is designed to fit hard-to-reach fixings that cannot be adjusted with a conventional socket. This heavy duty set is designed for impact tool use and is manufactured from chrome molybdenum for strength and durability. Presented in a handled carry case for safe, organised, portable tool storage.

## **Additional Information**

- 1/2"-Antrieb x 12 Punkt
- Inhalt: 10, 11, 12, 13, 14, 15, 16, 17, 18, 19, 21, 22, 24, 27, 30, 32, 33, 34, 36, 38 mm
- Länge 78 mm
- Aus Chrom-Molybdän-Stahl in schwarz phosphatierter Ausführung
- · Lieferung in einem Hartschalenkoffer